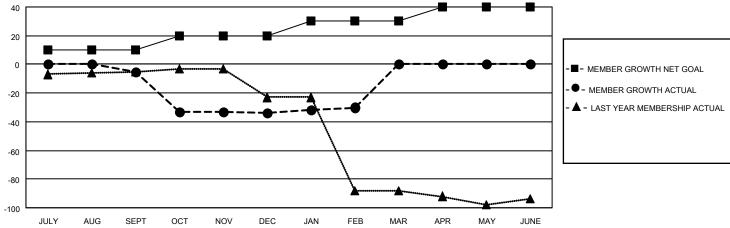

#### GOALS AND ACTUAL MEMBERS CUMULATIVE

| DROPPED CLUBS: 1 |    | 13 CLUBS OF 24 ADDED 1 OR<br>MORE NEW MEMBERS | GENDER DISTRIBUTION       |              |  |
|------------------|----|-----------------------------------------------|---------------------------|--------------|--|
|                  |    | WORE NEW WEINBERS                             | MALE                      | 365 (65.30%) |  |
|                  |    |                                               | FEMALE                    | 194 (34.70%) |  |
| DROPPED MEMBERS  |    |                                               | NON BINARY                | 0 (0.00%)    |  |
|                  |    |                                               | PREFER NOT TO ANSWER      | 0 (0.00%)    |  |
| DECEASED         | 4  |                                               |                           |              |  |
| CLUB CANCELLED   | 22 | CLICK HERE FOR CUMULATIVE                     | TOTAL FAMILY UNIT MEMBERS | s 112        |  |
| OTHER            | 38 | MEMBERSHIP DATA                               |                           |              |  |
| TOTAL            | 64 |                                               | FAMILY MEMBERS PAYING HA  | LF DUES 57   |  |
|                  |    |                                               |                           |              |  |

## District 8 O

| Clubs                 |               |           |               | Members               |                        |                         |                                                    |
|-----------------------|---------------|-----------|---------------|-----------------------|------------------------|-------------------------|----------------------------------------------------|
| RESULTS FOR 2021-2022 |               |           |               | RESULTS FOR 2021-2022 |                        |                         |                                                    |
| QUARTER               | NEW CLUB GOAL | NEW CLUBS | DROPPED CLUBS | QUARTER MEMI          | BER GROWTH NET<br>GOAL | MEMBER GROWTH<br>ACTUAL | DROPPED<br>MEMBERS ACTUAL<br>(including transfers) |
| JULY/AUG/SEPT         | 0             | 0         | 0             | JULY/AUG/SEPT         | 10                     | 5                       | 9                                                  |
| OCT/NOV/DEC           | 2             | 0         | 1             | OCT/NOV/DEC           | 10                     | 26                      | 41                                                 |
| JAN/FEB/MAR           | 0             | 0         | 0             | JAN/FEB/MAR           | 10                     | 34                      | 14                                                 |
| APR/MAY/JUNE          | 1             | 0         | 0             | APR/MAY/JUNE          | 10                     | 0                       | 0                                                  |