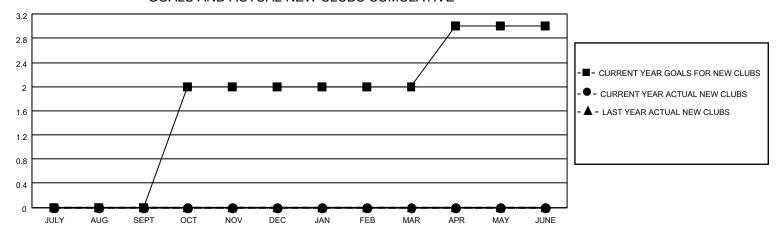

#### GOALS AND ACTUAL NEW CLUBS CUMULATIVE

## District 8 O

| Clubs                 |               |           |               | Members               |                        |                         |                                                    |
|-----------------------|---------------|-----------|---------------|-----------------------|------------------------|-------------------------|----------------------------------------------------|
| RESULTS FOR 2021-2022 |               |           |               | RESULTS FOR 2021-2022 |                        |                         |                                                    |
| QUARTER               | NEW CLUB GOAL | NEW CLUBS | DROPPED CLUBS | QUARTER MEMI          | BER GROWTH NET<br>GOAL | MEMBER GROWTH<br>ACTUAL | DROPPED<br>MEMBERS ACTUAL<br>(including transfers) |
| JULY/AUG/SEPT         | 0             | 0         | 0             | JULY/AUG/SEPT         | 10                     | 5                       | 9                                                  |
| OCT/NOV/DEC           | 2             | 0         | 1             | OCT/NOV/DEC           | 10                     | 26                      | 41                                                 |
| JAN/FEB/MAR           | 0             | 0         | 0             | JAN/FEB/MAR           | 10                     | 34                      | 14                                                 |
| APR/MAY/JUNE          | 1             | 0         | 0             | APR/MAY/JUNE          | 10                     | 0                       | 0                                                  |